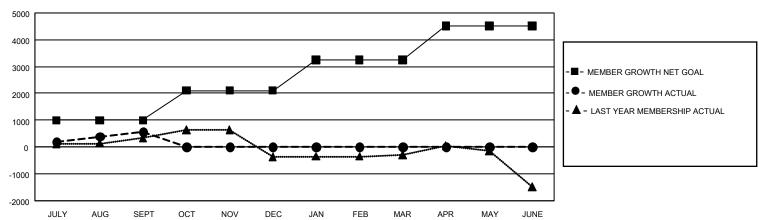

## REPORT DOES NOT INCLUDE CLUBS IN UNDISTRICTED AREAS.

| Clubs                 |               |           |               | Members               |                        |                         |                                                    |
|-----------------------|---------------|-----------|---------------|-----------------------|------------------------|-------------------------|----------------------------------------------------|
| RESULTS FOR 2022-2023 |               |           |               | RESULTS FOR 2022-2023 |                        |                         |                                                    |
| QUARTER               | NEW CLUB GOAL | NEW CLUBS | DROPPED CLUBS | QUARTER MEM           | BER GROWTH NET<br>GOAL | MEMBER GROWTH<br>ACTUAL | DROPPED<br>MEMBERS ACTUAL<br>(including transfers) |
| JULY/AUG/SEPT         | 12            | 17        | 13            | JULY/AUG/SEPT         | 996                    | 1,894                   | 990                                                |
| OCT/NOV/DEC           | 24            | 0         | 0             | OCT/NOV/DEC           | 1105                   | 0                       | 0                                                  |
| JAN/FEB/MAR           | 51            | 0         | 0             | JAN/FEB/MAR           | 1149                   | 0                       | 0                                                  |
| APR/MAY/JUNE          | 51            | 0         | 0             | APR/MAY/JUNE          | 1270                   | 0                       | 0                                                  |

## GOALS AND ACTUAL MEMBERS CUMULATIVE

| DROPPED CLUBS: 13 |     | 523 CLUBS OF 1,860 ADDED 1 OR<br>MORE NEW MEMBERS | GENDER DISTRIBUTION                   |                 |  |
|-------------------|-----|---------------------------------------------------|---------------------------------------|-----------------|--|
|                   |     |                                                   | MALE                                  | 24,815 (58.19%) |  |
|                   |     |                                                   | FEMALE                                | 17,818 (41.78%) |  |
| DROPPED MEMBERS   |     |                                                   | NON BINARY                            | 4 (0.01%)       |  |
| DECEASED          | 138 |                                                   | PREFER NOT TO ANSWER                  | 8 (0.02%)       |  |
| CLUB CANCELLED    | 0   |                                                   |                                       |                 |  |
| OTHER 855         |     | CLICK HERE FOR CUMULATIVE MEMBERSHIP DATA         | TOTAL FAMILY UNIT MEMBERS 7,413       |                 |  |
| TOTAL             | 993 | MEMBERSHII BATTA                                  | FAMILY MEMBERS PAYING HALF 4,020 DUES |                 |  |