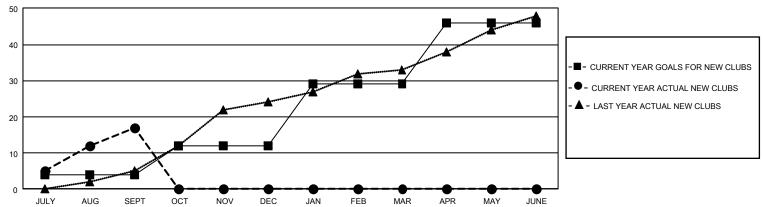

## REPORT DOES NOT INCLUDE CLUBS IN UNDISTRICTED AREAS.

| Clubs                 |               |           |               | Members               |                        |                         |                                                    |
|-----------------------|---------------|-----------|---------------|-----------------------|------------------------|-------------------------|----------------------------------------------------|
| RESULTS FOR 2022-2023 |               |           |               | RESULTS FOR 2022-2023 |                        |                         |                                                    |
| QUARTER               | NEW CLUB GOAL | NEW CLUBS | DROPPED CLUBS | QUARTER MEM           | BER GROWTH NET<br>GOAL | MEMBER GROWTH<br>ACTUAL | DROPPED<br>MEMBERS ACTUAL<br>(including transfers) |
| JULY/AUG/SEPT         | 12            | 17        | 13            | JULY/AUG/SEPT         | 996                    | 1,894                   | 990                                                |
| OCT/NOV/DEC           | 24            | 0         | 0             | OCT/NOV/DEC           | 1105                   | 0                       | 0                                                  |
| JAN/FEB/MAR           | 51            | 0         | 0             | JAN/FEB/MAR           | 1149                   | 0                       | 0                                                  |
| APR/MAY/JUNE          | 51            | 0         | 0             | APR/MAY/JUNE          | 1270                   | 0                       | 0                                                  |

## GOALS AND ACTUAL NEW CLUBS CUMULATIVE